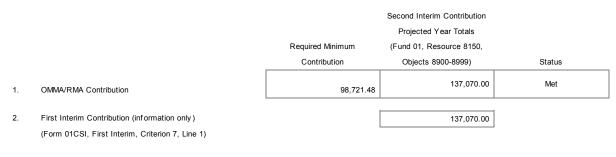

liance with the Contribution Requirement for EC Section 17070.75 - Ongoing and Major Maintenance/Restricted Maintenance Account (OMMA/RMA)

NOTE: EC Section 17070.75 requires the district to deposit into the account a minimum amount equal to or greater than three percent of the total general fund expenditures and other financing uses for that fiscal year. Statute exclude the following resource codes from the total general fund expenditures calculation: 3212, 3213, 3214, 3216, 3218, 3219, 3225, 3226, 3227, 3228, 5316, 5632, 5633, 5634, 7027, and 7690.

DATA ENTRY: Enter the Required Minimum Contribution if First Interim data does not exist. First Interim data that exist will be extracted; otherwise, enter First Interim data into lines 1, if applicable, and 2. All other data are extracted.



If status is not met, enter an X in the box that best describes why the minimum required contribution was not made:

|   | Not applicable (district does not participate in the Leroy F. Greene School Facilities Act of 1998) |
|---|-----------------------------------------------------------------------------------------------------|
| Х | Exempt (due to district's small size [EC Section 17070.75 (b)(2)(E)])                               |
|   | Other (explanation must be provided)                                                                |

Explanation: (required if NOT met

(required if NOT met and Other is marked)

36

## 8. CRITERION: Deficit Spending

STANDARD: Unrestricted deficit spending (total unrestricted expenditures and other financing uses is greater than total unrestricte